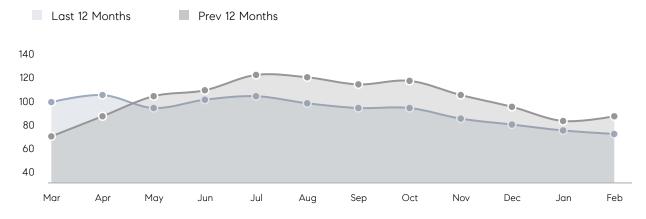

AVERAGE DOM        | -        | 170         | -        |
|                | % OF ASKING PRICE  | -        | 97%         |          |
|                | AVERAGE SOLD PRICE | -        | \$1,351,666 | -        |
|                | # OF CONTRACTS     | 5        | 5           | 0%       |
|                | NEW LISTINGS       | 2        | 6           | -67%     |
| Condo/Co-op/TH | AVERAGE DOM        | -        | 78          | -        |
|                | % OF ASKING PRICE  | -        | 96%         |          |
|                | AVERAGE SOLD PRICE | -        | \$719,000   | -        |
|                | # OF CONTRACTS     | 13       | 21          | -38%     |
|                | NEW LISTINGS       | 12       | 29          | -59%     |

# Weehawken

#### FEBRUARY 2023

#### Monthly Inventory





### Contracts By Price Range



### Listings By Price Range

COMPASS

 $\sim$   $\sim$   $\sim$   $\sim$   $\sim$ / / / / / / / //// | | | | | / ------

Compass makes no representations or warranties, express or implied, with respect to future market conditions or prices of residential product at the time the subject property or any competitive property is complete and ready for occupancy or with respect to any report, study, finding, recommendation or other information provided by Compass herein. Moreover, no warranty, express or implied, is made or should be assumed regarding the accuracy, adequacy, completeness, legality, reliability, merchantability or fitness for a particular purpose of any information, in part or whole, contained herein. All material is presented with the underst