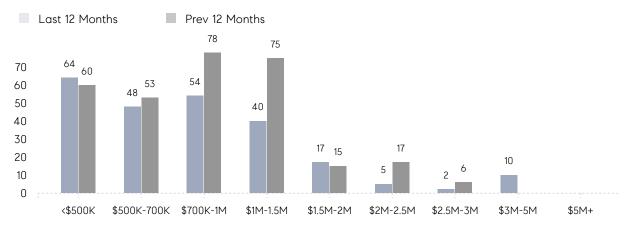

VERAGE DOM        | -        | 170         | -        |
|                | % OF ASKING PRICE  | -        | 97%         |          |
|                | AVERAGE SOLD PRICE | -        | \$1,351,666 | -        |
|                | # OF CONTRACTS     | 5        | 5           | 0%       |
|                | NEW LISTINGS       | 2        | 6           | -67%     |
| Condo/Co-op/TH | AVERAGE DOM        | -        | 78          | -        |
|                | % OF ASKING PRICE  | -        | 96%         |          |
|                | AVERAGE SOLD PRICE | -        | \$719,000   | -        |
|                | # OF CONTRACTS     | 13       | 21          | -38%     |
|                | NEW LISTINGS       | 12       | 29          | -59%     |

# Weehawken

#### FEBRUARY 2023

#### Monthly Inventory





### Contracts By Price Range



### Listings By Price Range

COMPASS

 $\sim$   $\sim$   $\sim$   $\sim$   $\sim$ / / / / / / / //// | | | | | / ------

Compass makes no representations or warranties, express or implied, with respect to future market conditions or prices of residential product at the time the subject property or any competitive property is complete and ready for occupancy or with respect to any report, study, finding, recommendation or other information provided by Compass herein. Moreover, no warranty, express or implied, is made or should be assumed regarding the accuracy, adequacy, completeness, legality, reliability, merchantability or fitness for a particular purpose of any information, in part or whole, contained herein. All material is presented with the understan